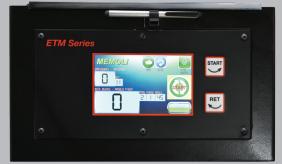

## Adjustable Bend Angle Preset By means of PLC push button control with memory

Manual - Automatic: Auto function allows automatic bend & return with one command. programmable dwell time after bend/before return to allow part extraction