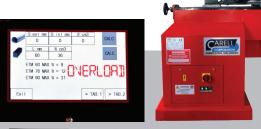

## Adjustable Bend Angle Preset By means of PLC push button control with memory

Manual - Automatic: Auto function allows automatic bend & return with one command. programmable dwell time after bend/before return to allow part extraction

#### SPECIFICATIONS:

|  | Cycle Speed     | 15 seconds /180° no load              |
|--|-----------------|---------------------------------------|
|  | Max. Bend Angle | 180 degrees + spring back             |
|  | Speed Reduction | Oil Bath with solid stock gears       |
|  | Motor Power     | 7 H.P. Self Braking TEFC 3 Phase220V* |
|  | Weight          | 5,511 LBS without tooling             |
|  |                 |                                       |