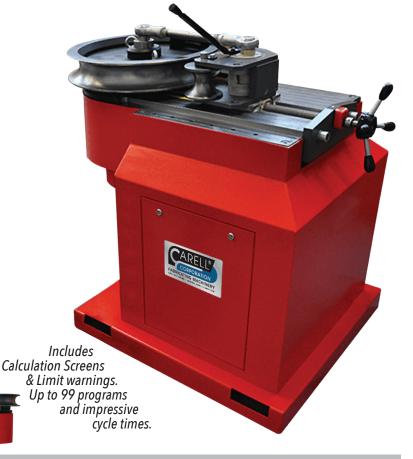

# ETM-ISOHD TUBE/PIPE BENDER 99 Bending Programs - Auto Cycle

### **All Steel Construction**

Heavier than other makes of tube benders for maximum versatility and safety. NO Cast frame components!

# Bends up to 180° in one Step Quick Change Tooling Wide Range of Bending Radii: From 2.5" to 19" as tooling types permit

### **Standard Accessories:**

Service tools, main arbor, instruction manual (tooling optional)