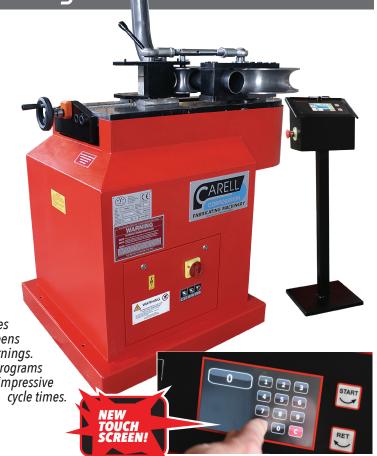

# ETM-90HD TUBE/PIPE BENDER

99 Bending Programs - Auto Cycle

### **All Steel Construction**

Heavier than other makes of tube benders for maximum versatility and safety. **NO Cast frame components!** 

## Adjustable Bend Angle Preset By means of PLC push button control with memory

Manual - Automatic: Auto function allows automatic bend & return with one command, programmable dwell time after bend/before return to allow part extraction

Bends up to 180° in one Step Quick Change Tooling
Wide Range of Bending Radii:
From 2.5" to 19" as tooling types permit

**Standard Accessories:** 

Service tools, main arbor, instruction manual (tooling optional)